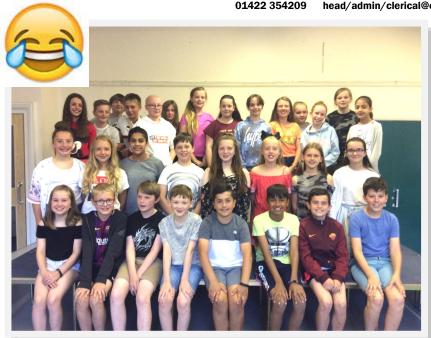

Thank you to all our families who came to support and enjoy our Y6 production this year. I absolutely loved the performance this year. Miss Drury took a risk with something completely different and it paid off.

The children were word perfect on all 3 performances and I was beyond proud of them all.

Thank you to Nathan, cousin of Frankie and Lily for videoing the performance. We have done each child in Y6 a copy of the show as a keepsake from us. Unfortunately, the file was too large to put on the school website.